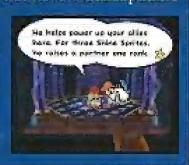

## YOUR PARTNERS

The rest of your party isn't affected by Star Points, but you can power up your allies at Merlon's house in Rogueport. For three Shine Sprites, the old man will increase a partner's

HP and teach him or her a new move. At first, you can increase each character's ranking only once. After Chapter 5, though, Merlon can power up your partners a second time if you bring him a special item (see page 25).

#### MERLON'S HOUSE

In exchange for three Shine Sprites, Merion will power up apertner of your choosing. The finduces boosting the character's stats and teaching your ally a new battle technique. After Chapter 5, he can power up each partner a second time if you bring him the Up Arrow Irom Hookt all Castle (see page 31).